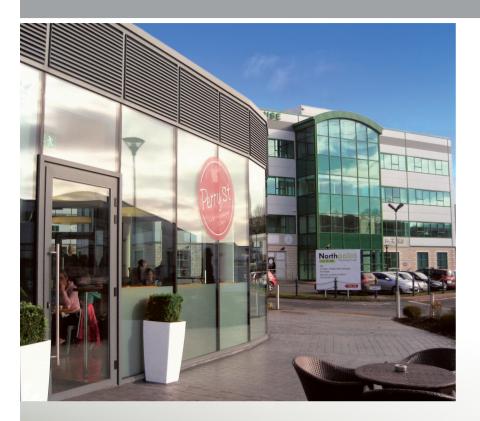

# Why Northpoint?

- Just 10 minutes from Cork City
  Centre
- Conveniently located on the North Ring Road (N20)
- Ample free parking
- Located on busy bus route
- An abundance of nearby facilities including onsite Perry Street Market Café, shopping at Blackpool SC, fitness clubs and more
- Over 50 successful businesses
- Extensive mature landscaped areas
- Flexible lease terms
- 24 hour CCTV security system
- 24 hour mobile security patrol