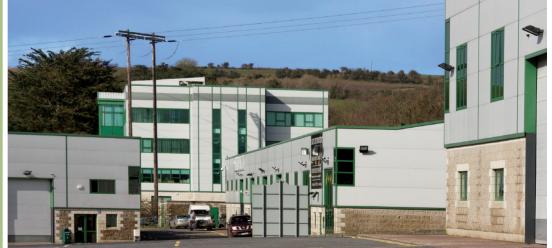

### CORK CITY'S LARGEST BUSINESS PARK AT OVER 250,000 SQ FT

# Why Northpoint?

- Just 10 minutes from Cork City
  Centre
- Conveniently located on the North Ring Road (N20)
- Ample free parking
- Located on busy bus route
- An abundance of nearby facilities including onsite Perry Street Market Café, shopping at Blackpool SC, fitness clubs and more
- Over 50 successful businesses
- Extensive mature landscaped areas
- Flexible lease terms
- 24 hour CCTV security system
- 24 hour mobile security patrol