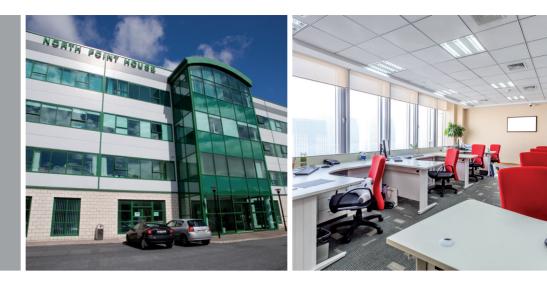

## OFFICE

Fully fitted offices... ...move in today

#### 600 – 2,000 Sq Ft available Attractive lease terms

- Fully controlled heating/air conditioning
- Raised access flooring with carpet tile finish
- Suspended ceilings with indirect strip lighting
- Individual canteen facilities
- Natural ventilation
- Central fire alarm system
- Lift access to each floor/marble finish in lobby areas
- Toilet facilities on each floor

#### Space

- 600 Sq Ft 6 people
- 1,200 Sq Ft 12 people
- 2,400 Sq Ft 24 people