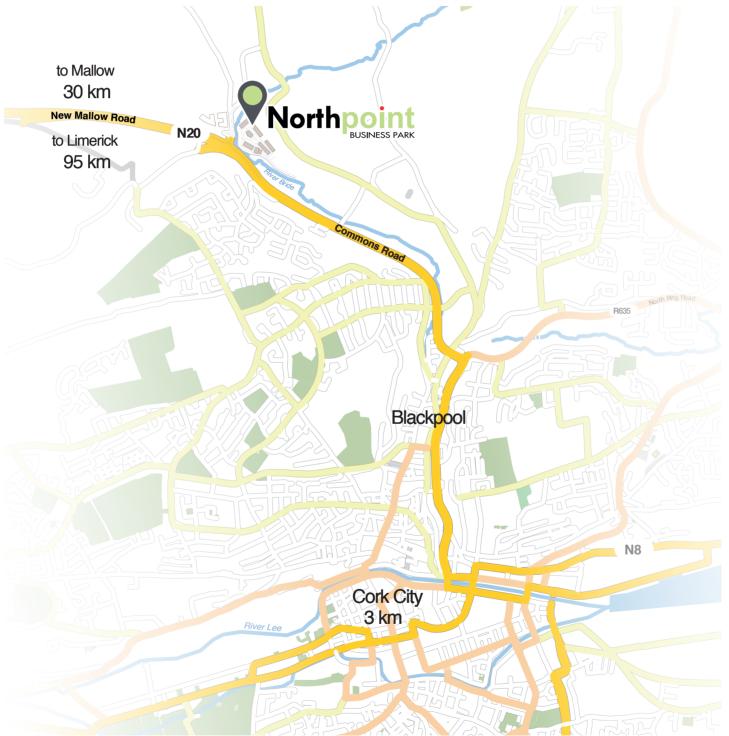

### New Mallow Road, Cork

# Why Northpoint?

- Just 10 minutes from Cork City
  Centre
- Conveniently located on the North Ring Road (N20)
- Ample free parking
- Located on busy bus route
- An abundance of nearby facilities including onsite Perry Street Market Café, shopping at Blackpool SC, fitness clubs and more
- Over 50 successful businesses
- Extensive mature landscaped areas
- Flexible lease terms
- 24 hour CCTV security system
- 24 hour mobile security patrol