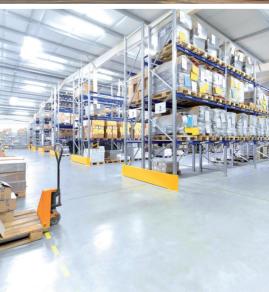

# INDUSTRIAL WAREHOUSING RETAIL SHOWROOM

#### 1,000 – 25,000 Sq Ft available Attractive lease terms

- Capable of accommodating full mezzanine floor
- All main services connected
- 6m high speed insulated roller shutter door
- 6.5-9.5m eaves height with high bay lighting
- Central fire alarm system
- Individual toilet facilities
- Outdoor loading areas