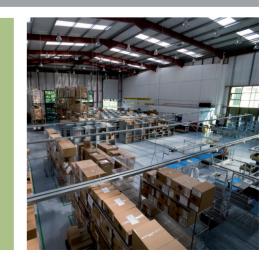

# INDUSTRIAL WAREHOUSING RETAIL SHOWROOM

#### 1,000 – 25,000 Sq Ft available Attractive lease terms

- Capable of accommodating full mezzanine floor
- All main services connected
- 6m high speed insulated roller shutter door
- 6.5-9.5m eaves height with high bay lighting
- Central fire alarm system
- Individual toilet facilities
- Outdoor loading areas